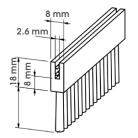

3.6 mm

9 mm

| "H" Profile 180° |           |  |
|------------------|-----------|--|
| Trim             | Ref (585) |  |
| 20mm             | FSH20     |  |
| 30mm             | FSH30     |  |
| 40mm             | FSH40     |  |
| 50mm             | FSH50     |  |