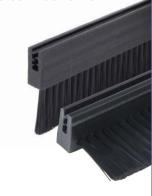

| Clip On Profile 180° |           |  |
|----------------------|-----------|--|
| Trim                 | Ref (589) |  |
| 20mm                 | FSC3620   |  |
| 30mm                 | FSC3630   |  |
| 40mm                 | FSC3640   |  |
| 50mm                 | FSC3650   |  |

Clip On Profile 90° Ref (590) 20mm FSC93620 FSC93630 30mm 40mm FSC93640

FSC93650

| Clip On Profile 180° |           |  |
|----------------------|-----------|--|
| Trim                 | Ref (591) |  |
| 20mm                 | FSC20     |  |
| 30mm                 | FSC30     |  |
| 40mm                 | FSC40     |  |
| 50mm                 | FSC50     |  |
|                      |           |  |

Clip On Profile with brush 180° & 90°

| Polypropylene | 0.2 (standard | d filament) |
|---------------|---------------|-------------|

| Clip On Profile 90° |           |
|---------------------|-----------|
| Trim                | Ref (592) |
| 20mm                | FSC92620  |
| 30mm                | FSC92630  |
| 40mm                | FSC92640  |
| 50mm                | FSC92650  |

Polypropylene 0.2 (standard filament)

| Clip On Profile 180° |           |  |
|----------------------|-----------|--|
| Trim                 | Ref (593) |  |
| 20mm                 | FSC3920   |  |
| 30mm                 | FSC3930   |  |
| 40mm                 | FSC3940   |  |
| 50mm                 | FSC3950   |  |

| Clip On Profile 90° |           |  |
|---------------------|-----------|--|
| Trim                | Ref (594) |  |
| 20mm                | FSC93920  |  |
| 30mm                | FSC93930  |  |
| 40mm                | FSC93940  |  |
| 50mm                | FSC93950  |  |