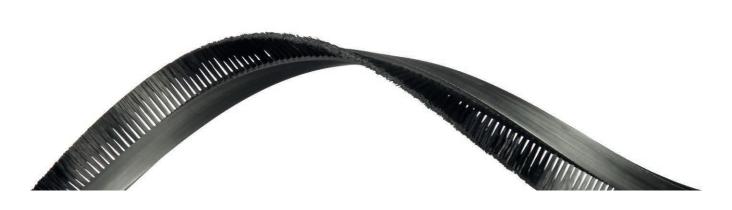

### Flexible Brush Strip

Flexible brush strip easily adapts to each shape thanks to its flexible profile. It can be used for multiple applications, which including sealing, guiding, wiping, slowing down and pressing.

### Square profile

This is a flexible tufted brush strip that adapts easily to any profile, with its square block channel. Constructed with a flexible thermoplastic core supplied with polypropylene filament material, this product is ideal for sealing, guiding, wiping and pressing.