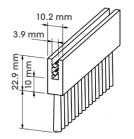

Clip On Profile with brush 180° & 90°

| Polypropylene | 0.2 (standard | d filament) |
|---------------|---------------|-------------|

| Clip On Profile 90° |           |
|---------------------|-----------|
| Trim                | Ref (592) |
| 20mm                | FSC92620  |
| 30mm                | FSC92630  |
| 40mm                | FSC92640  |
| 50mm                | FSC92650  |

Polypropylene 0.2 (standard filament)

| Clip On Profile 180° |           |  |
|----------------------|-----------|--|
| Trim                 | Ref (593) |  |
| 20mm                 | FSC3920   |  |
| 30mm                 | FSC3930   |  |
| 40mm                 | FSC3940   |  |
| 50mm                 | FSC3950   |  |

| Clip On Profile 90° |           |  |
|---------------------|-----------|--|
| Trim                | Ref (594) |  |
| 20mm                | FSC93920  |  |
| 30mm                | FSC93930  |  |
| 40mm                | FSC93940  |  |
| 50mm                | FSC93950  |  |