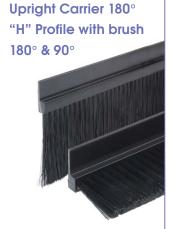

| 1                |           |  |
|------------------|-----------|--|
| "H" Profile 180° |           |  |
| Trim             | Ref (583) |  |
| 20mm             | FSH2020   |  |
| 30mm             | FSH2030   |  |
| 40mm             | FSH2040   |  |

Polypropylene 0.2 (standard filament)

FSH2050

| "H" Profile 90° |           |
|-----------------|-----------|
| Trim            | Ref (584) |
| 20mm            | FSH920    |
| 30mm            | FSH930    |
| 40mm            | FSH940    |
| 50mm            | FSH950    |
|                 |           |

3.6 mm

9 mm

| "H" Profile 180° |           |  |
|------------------|-----------|--|
| Trim             | Ref (585) |  |
| 20mm             | FSH20     |  |
| 30mm             | FSH30     |  |
| 40mm             | FSH40     |  |
| 50mm             | FSH50     |  |