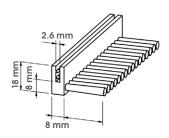

3.6 mm

9 mm

| "H" Profile 180° |           |  |
|------------------|-----------|--|
| Trim             | Ref (585) |  |
| 20mm             | FSH20     |  |
| 30mm             | FSH30     |  |
| 40mm             | FSH40     |  |
| 50mm             | FSH50     |  |