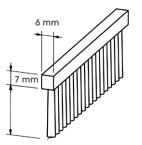

### Square profile

This is a flexible tufted brush strip that adapts easily to any profile, with its square block channel. Constructed with a flexible thermoplastic core supplied with polypropylene filament material, this product is ideal for sealing, guiding, wiping and pressing.

| Square profile |       |  |
|----------------|-------|--|
| Trim           | Ref   |  |
| 20mm           | FSQ20 |  |
| 30mm           | FSQ30 |  |
| 40mm           | FSQ40 |  |
| 50mm           | FSQ50 |  |

Polypropylene 0.2 (standard filament)

Suitable for fitting to your own carrier, the channel measures; 7mm height x 6mm width square block channel.