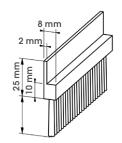

Polypropylene 0.2 (standard filament)

Suitable for fitting to your own carrier, the channel measures; 7mm height x 6mm width square block channel.