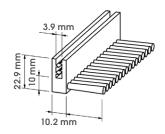

| Clip On Profile 180° |           |  |
|----------------------|-----------|--|
| Trim                 | Ref (589) |  |
| 20mm                 | FSC3620   |  |
| 30mm                 | FSC3630   |  |
| 40mm                 | FSC3640   |  |
| 50mm                 | FSC3650   |  |

Clip On Profile 90° Ref (590) 20mm FSC93620 FSC93630 30mm 40mm FSC93640

FSC93650

| Clip On Profile 180° |           |  |
|----------------------|-----------|--|
| Trim                 | Ref (591) |  |
| 20mm                 | FSC20     |  |
| 30mm                 | FSC30     |  |
| 40mm                 | FSC40     |  |
| 50mm                 | FSC50     |  |
|                      |           |  |