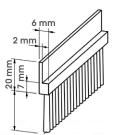

3.6 mm

9 mm

| "H" Profile 180° |           |  |
|------------------|-----------|--|
| Trim             | Ref (585) |  |
| 20mm             | FSH20     |  |
| 30mm             | FSH30     |  |
| 40mm             | FSH40     |  |
| 50mm             | FSH50     |  |